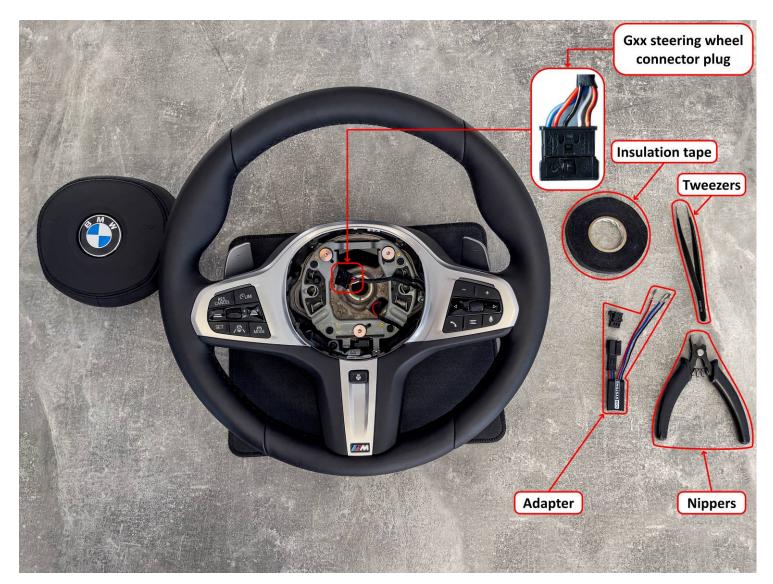

## 4.2. Installing the adapter

To connect the adapter to the steering wheel buttons connector plug, tools similar to those shown in Picture 7 are needed.

Picture 7 Tools needed for adapter installation

Picture 8 Steering wheel buttons connector plug