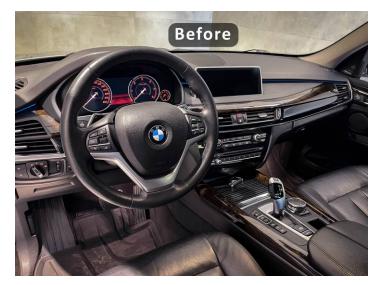

#### 1. Preface

This manual contains an adapter installation guide and will help you to install the BMW Gxx steering wheel in an Fxx vehicle.

Picture 1 The view of the interior of the car before replacing the steering wheel