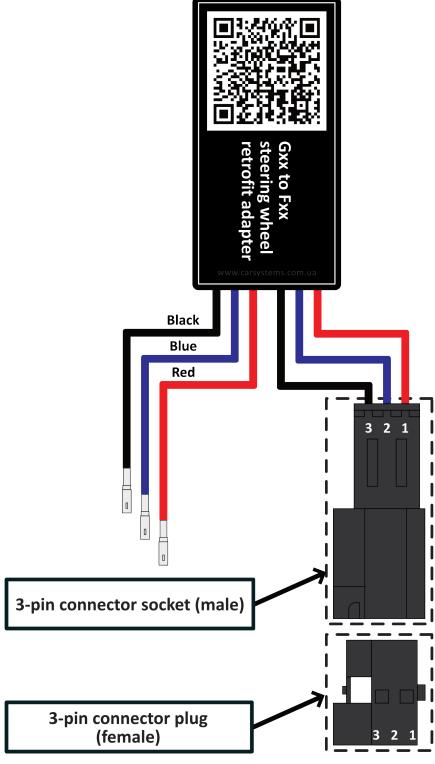

## 2. Delivery kit and appearance

Picture 3 Appearance

- Adapter (BMW Gxx to Fxx Steering Wheel Retrofit Adapter);
- 3-pin connector plug (female).

## 4.2.1. Adapter connection

Wiring diagrams and photos before and after upgrade are shown on pictures 9...12.

Coloring scheme is shown in Table 1.

• Remove the wires from the steering wheel buttons connector plug and insert them in the 3-pin connector plug:

• Three wires from the adapter need to be fixed in the plug of the steering wheel buttons connector:

| Adapter wires | Steering wheel buttons connector plug |
|---------------|---------------------------------------|
| Black         | Pin 4                                 |
| Red           | Pin 5                                 |
| Blue          | Pin 6                                 |

• Lock the plug of the 3-pin connector into the 3-pin connector socket.

Picture 9 Wiring diagram of the steering wheel buttons connector before the adapter was connected

Picture 10 Connection diagram of the steering wheel buttons connector, after the adapter has been connected