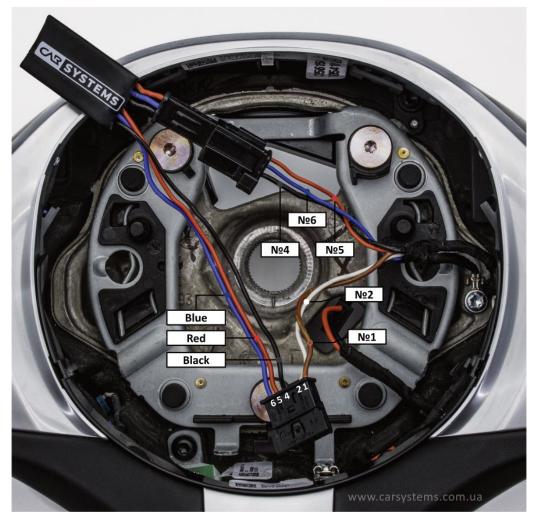

Picture 11 Steering wheel buttons connector plug, before connecting the adapter

Picture 12 Steering wheel buttons connector plug, after connecting the adapter