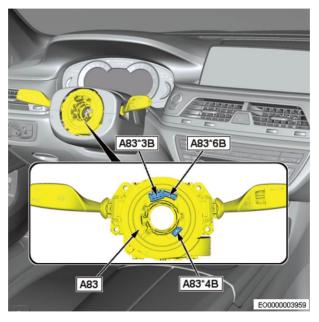

## 3. Location of connectors on the steering wheel column

Picture 4 Steering wheel column connectors

- Description of the steering wheel column connectors A83 (pictures 4 and 5):
  - A83\*3B AirBag connector (hereinafter AirBag connector);
  - A83\*6B Steering wheel buttons connector (hereinafter steering wheel buttons connector);
  - A83\*4B Power connector for additional options such as steering wheel heating or driver assistants. This connector is optional, its availability depends on the equipment installed on the car (hereinafter, the optional power connector for additional options).

#### 4.4. Installation of the Gxx steering wheel in the Fxx car with adapter

Install the Gxx steering wheel with adapter to the Fxx steering column (Picture 14).

Picture 14

- Plug the optional power connector for additional options (A83\*4B) in its location (Picture 14);
- Plug the modified steering wheel buttons connector (A83\*6B) in its location (Picture 14);
- Plug the AirBag connector (A83\*3B) in its location (picture 14);