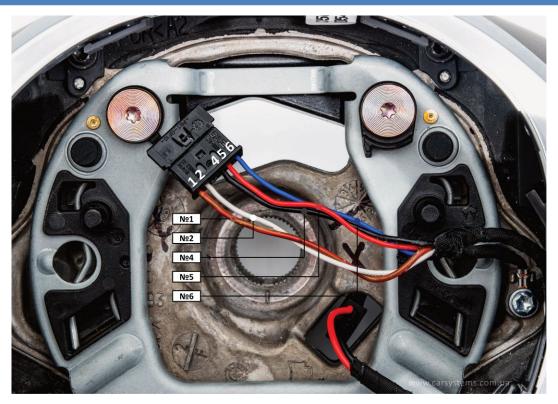

Picture 11 Steering wheel buttons connector plug, before connecting the adapter

Picture 12 Steering wheel buttons connector plug, after connecting the adapter