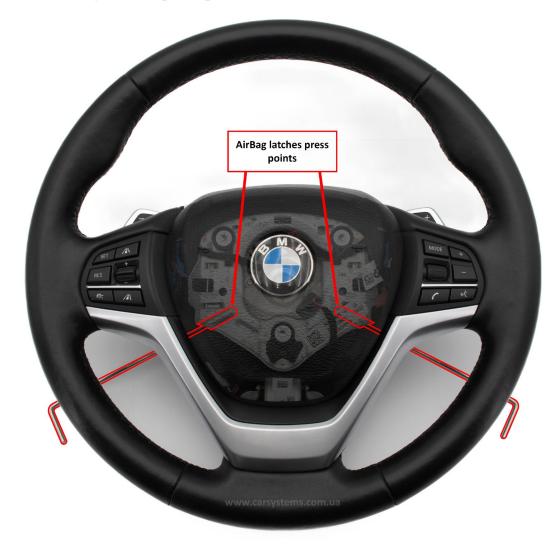

• To unlock AirBag latches press points (Picture 6).

Picture 6 AirBag latches location

- Disconnect the plugs from the connectors of the Fxx steering column (<u>Picture 5</u>):
  - The AirBag plug;
  - The plug of the steering wheel buttons;
  - The plug of the optional power connector for additional options.
- Remove the Fxx steering wheel from the steering column of the Fxx car.