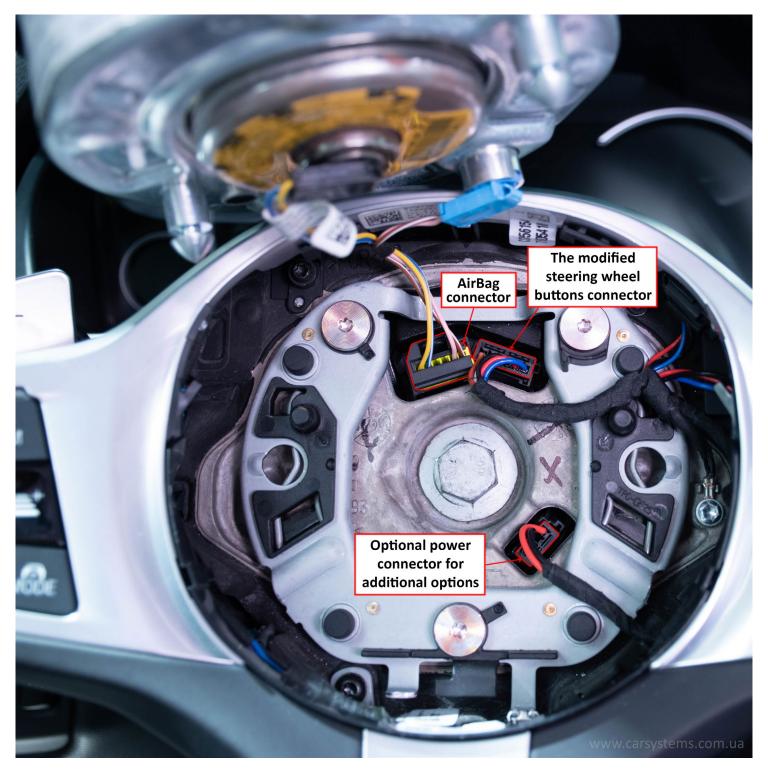

## 3. Location of connectors on the steering wheel column

Picture 4 Steering wheel column connectors

- Description of the steering wheel column connectors A83 (pictures 4 and 5):
  - A83\*3B AirBag connector (hereinafter AirBag connector);
  - A83\*6B Steering wheel buttons connector (hereinafter steering wheel buttons connector);
  - A83\*4B Power connector for additional options such as steering wheel heating or driver assistants. This connector is optional, its availability depends on the equipment installed on the car (hereinafter, the optional power connector for additional options).

Picture 5 Steering wheel column connectors

#### 4.4. Installation of the Gxx steering wheel in the Fxx car with adapter

Install the Gxx steering wheel with adapter to the Fxx steering column (Picture 14).

Picture 14

- Plug the optional power connector for additional options (A83\*4B) in its location (Picture 14);
- Plug the modified steering wheel buttons connector (A83\*6B) in its location (Picture 14);
- Plug the AirBag connector (A83\*3B) in its location (picture 14);