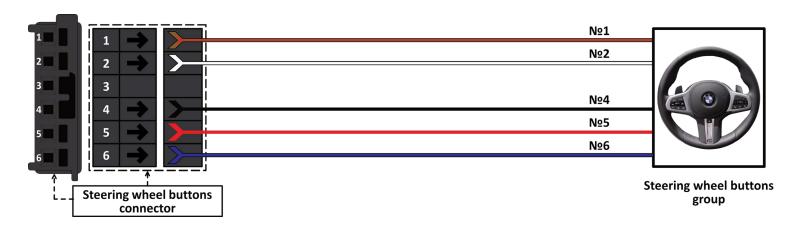

• Lock the plug of the 3-pin connector into the 3-pin connector socket.

Picture 9 Wiring diagram of the steering wheel buttons connector before the adapter was connected

Picture 10 Connection diagram of the steering wheel buttons connector, after the adapter has been connected