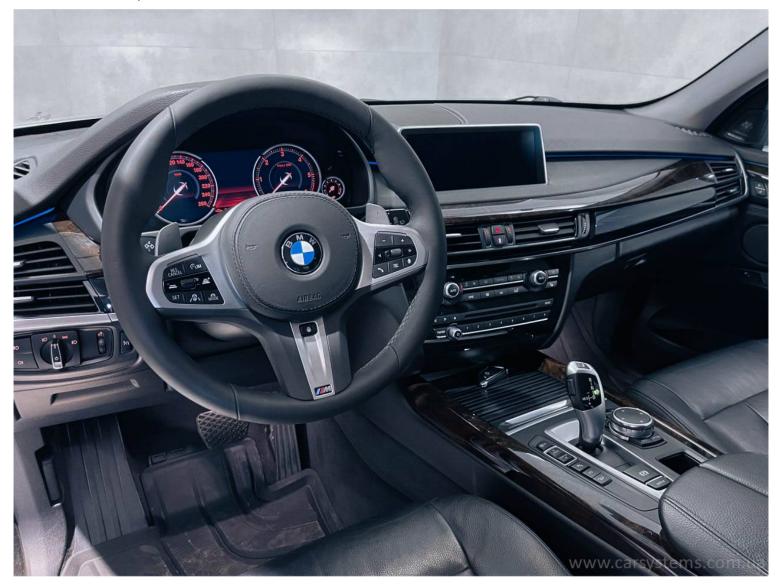

#### 1. Preface

This manual contains an adapter installation guide and will help you to install the BMW Gxx steering wheel in an Fxx vehicle.

Picture 1 The view of the interior of the car before replacing the steering wheel

Picture 2 The view of the interior of the car after replacing the steering wheel

• Lock the AirBag in the steering wheel (To fasten AirBag, press to AirBag until you hear a click).

Picture 15 The final look of the Fxx interior with Gxx steering wheel