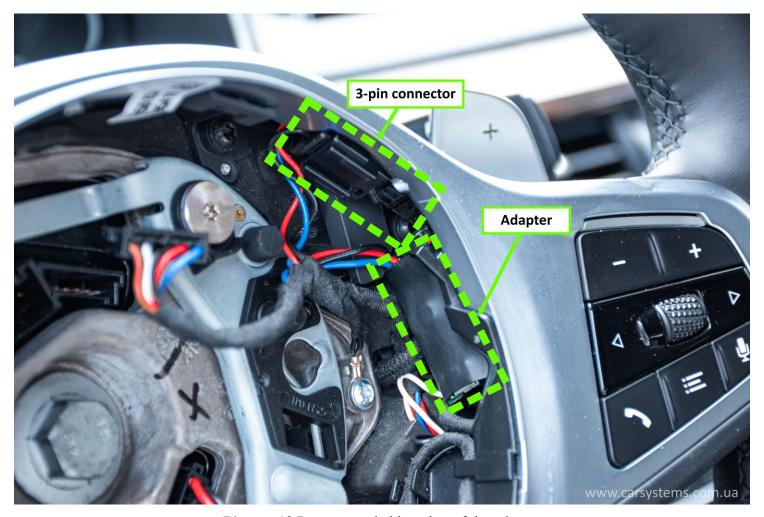

## 4.3. Adapter location

On the picture below shows recommended location of the adapter.

Picture 13 Recommended location of the adapter