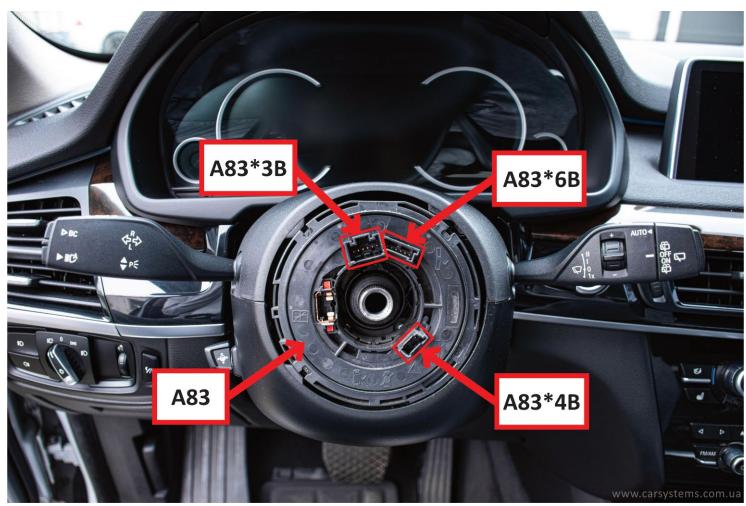

## 3. Location of connectors on the steering wheel column

Picture 4 Steering wheel column connectors

- Description of the steering wheel column connectors A83 (pictures 4 and 5):
  - A83\*3B AirBag connector (hereinafter AirBag connector);
  - A83\*6B Steering wheel buttons connector (hereinafter steering wheel buttons connector);
  - A83\*4B Power connector for additional options such as steering wheel heating or driver assistants. This connector is optional, its availability depends on the equipment installed on the car (hereinafter, the optional power connector for additional options).

Picture 5 Steering wheel column connectors