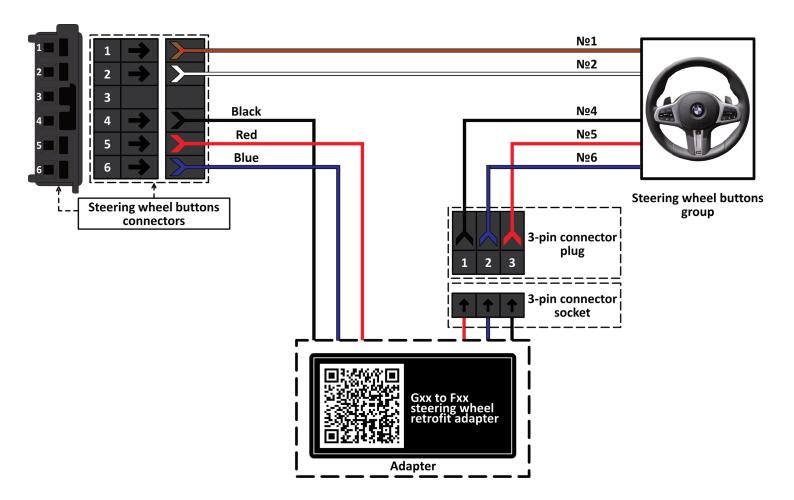

| Steering wheel buttons connector plug | 3-pin connector plug |
|---------------------------------------|----------------------|
| Pin 4                                 | Pin 1                |
| Pin 5                                 | Pin 3                |
| Pin 6                                 | Pin 2                |

• Three wires from the adapter need to be fixed in the plug of the steering wheel buttons connector:

| Adapter wires | Steering wheel buttons connector plug |
|---------------|---------------------------------------|
| Black         | Pin 4                                 |
| Red           | Pin 5                                 |
| Blue          | Pin 6                                 |

• Lock the plug of the 3-pin connector into the 3-pin connector socket.

Picture 9 Wiring diagram of the steering wheel buttons connector before the adapter was connected

Picture 10 Connection diagram of the steering wheel buttons connector, after the adapter has been connected