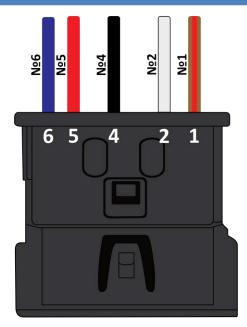

Table 1 Wire coloring scheme on different versions of the Gxx steering wheel

|            | Wire color                           |                    |                                      |                       |                       |
|------------|--------------------------------------|--------------------|--------------------------------------|-----------------------|-----------------------|
| Pin number | G05 steering wheel (leather variant) | G05 steering wheel | G11 steering wheel (leather variant) | G11 steering<br>wheel | Signal<br>description |
| 1          | Brown-red                            | Black              | Brown                                | Yellow                | HORN                  |
| 2          | White                                | Red                | White                                | Black                 | SP_SIGN               |
| 3          | None                                 | None               | None                                 | None                  | None                  |
| 4          | Black                                | White              | Black                                | Green                 | GND                   |
| 5          | Red                                  | Yellow             | Red                                  | Blue                  | +12V                  |
| 6          | Blue                                 | Grey               | Blue                                 | Red                   | LIN                   |

Before starting the connection, you need to mark the wires located in contacts 4, 5, and 6 to avoid connection errors (the colors of the wires depend on the steering wheel you are installing). The coloring scheme used in this instruction is from the G05 steering wheel (leather variant).