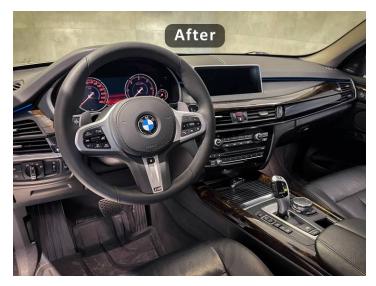

Picture 2 The view of the interior of the car after replacing the steering wheel